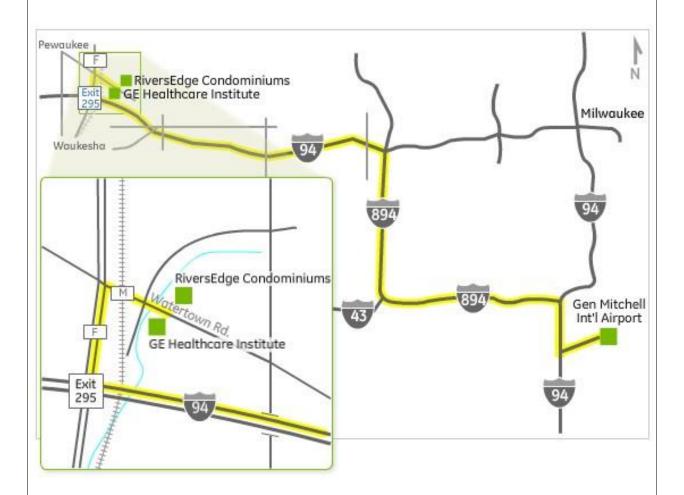

## **GE Healthcare Institute**

N16 W22419 Watertown Road Waukesha, WI 53186

Phone: 262 574-8849 Fax: 262 574-8794

# **GE RiversEdge Condominiums**

N16 W22350 Watertown Road

Waukesha WI 53186 Phone: 262 574-8621 Fax: 262 574-8121

# From General Mitchell International Airport (MKE)

Travel time is approximately 25 minutes.